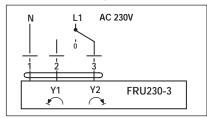

r>Body<br>Ball<br>Spindle<br>Valve seat<br>O-ring                                     | Forged brass<br>Stainless steel<br>Chromed Brass<br>PTEF<br>EPDM                  |  |  |  |

#### Fan Coil Valve and actuator solution



2-way Fan Coil Valves DN15...25



3-way Fan Coil Valves DN15...25

# Rotary Actuator for 2-way and 3-way Fan Coil Valves

## Open/Close & floating control (AC 230V)

#### **Application**

Room temperature fan coil control in heating or cooling system

#### **Product features**

## Simple direct mounting

on the RB... Fan Coil Valve by means of a single screw. The actuator can be mounted on the ball valve in any of four 90° positions.

#### Manual operation

by knob (press and turn for temporary disengagement). **Keep power off while manual operation**.

### Wiring



Refer to CF230... thermostat datasheets in application.

#### **Advantages**

• High close-off pressure: 600kPa

• Easy to install

Low sound power level

• Leakage rate: tight sealing

· Long life cycles

• No water hammer

• Matching with Belimo new CF230... thermostat

#### Installation dimension: FRU230-3+RB..