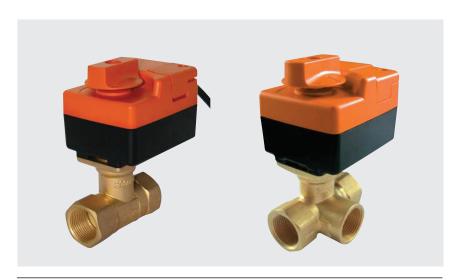

#### Fan Coil Valve and actuator solution

2-way Fan Coil Valves DN15...25

3-way Fan Coil Valves DN15...25