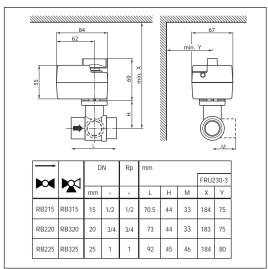

# **Selection** RB2.. Fan Coil Valves, 2-way; RB3.. Fan Coil Valves, 3-way

| Kvs  | DN |      | Туре  |       | Actuator |
|------|----|------|-------|-------|----------|
| m³/h | mm | Imp. | 2-way | 3-way |          |
| 1.5  | 15 | 1/2" | RB215 | RB315 |          |
| 4.0  | 20 | 3/4" | RB220 | RB320 | FRU230-3 |
| 8.0  | 25 | 1"   | RB225 | RB325 |          |

#### Installation dimension: FRU230-3+RB..