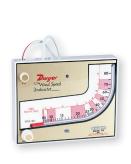

## WIND SPEED INDICATOR

Includes ABS plastic vane, 50° tubing, mounting hardware and gage fluid.

7-31/64 [190.07]

The **Series Mark II Wind Speed Indicator** indicates wind speed directly on the liquid filled scale reading in both miles per hour (0-80) and Beaufort scale (1-12). A metric model is also available, which reads the same as above, but reading 0-130 kilometers per hour. The Mark II Wind Speed Indicator is an accurate, economically priced option for measuring wind speed.

| MODEL CHART        |       |  |
|--------------------|-------|--|
| Model              | Scale |  |
| Mark II WSI        | mph   |  |
| Mark II WSI Metric | kph   |  |

## BENEFITS/FEATURES

- · Durable molded white instrument with gold scale
- English and metric units available