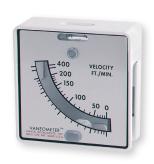

# VANEOMETER™ SWING VANE ANEMOMETER

Use This Sensitive Dwyer Unit to Measure Low Air Velocities — at Low Cost

Use a Vaneometer™ swing vane anemometer to measure velocity of air flow into laboratory fume hoods and at paint spray booths to determine when to change filters. Or wherever needed to meet OSHA standards of ventilation for smoke, dust or fume removal.

The **Model 480 Vaneometer™ Swing Vane Anemometer** is a durable, economically priced instrument specifically designed to simplify the measurement of low air velocities. It is accurate to ±5% of full-scale to 100 FPM and ±10% from 100 FPM to the top of scale. It has a spirit level to ensure accurate readings and the large scales are easy to read and visible from both sides.

## **APPLICATIONS**

· Measure air flow into laboratory fume hoods

| MODEL CHART |               |  |  |
|-------------|---------------|--|--|
| Model       | Description   |  |  |
| 480         | 25 to 400 FPM |  |  |
| M480        | 0 to 2.0 m/s  |  |  |
| Model       |               |  |  |