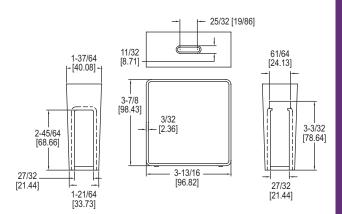

## WIND SPEED INDICATOR

Includes ABS plastic vane, 50° tubing, mounting hardware and gage fluid.

7-31/64 [190.07]

The **Series Mark II Wind Speed Indicator** indicates wind speed directly on the liquid filled scale reading in both miles per hour (0-80) and Beaufort scale (1-12). A metric model is also available, which reads the same as above, but reading 0-130 kilometers per hour. The Mark II Wind Speed Indicator is an accurate, economically priced option for measuring wind speed.